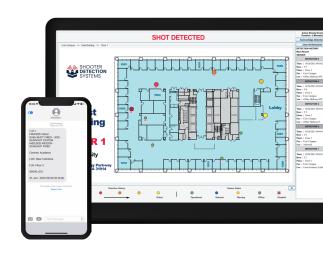

#### Software highlights

- Floor plan mapping software displays a visual location of the shooting
- SMS text and email notifications automatically sent to key stakeholders
- New 911 capability delivers shot location information directly to the Public Safety Answering Point (PSAP)
- Extremely low bandwidth requirement for efficient network data transmission
- Enterprise level cybersecurity and administrative controls

#### GIVE 911 A FULL PICTURE OF THE INCIDENT IN PROGRESS

Seconds can save lives in active shooter incidents, yet precious minutes are often lost before anyone calls 911. Our new Emergency Response Service harnesses the speed and accuracy of our gunshot sensor data by pushing location information and more right to the 911 call taker's screens, giving them a real time dashboard full of actionable intelligence they need to get police and EMS to the scene fast.