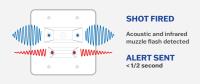

## THE ONLY GUNSHOT DETECTION SYSTEM WITH ACTIVE SHOOTER INTELLIGENCE™

Patented dual-mode, acoustic and muzzle flash detection for fast, accurate gunshot detection.

By combining purpose-built acoustic and infrared sensors with proprietary detection algorithms, Active Shooter Intelligence™ takes machine learning to the highest level of accuracy—more accurate than video analytics or acoustics alone. We combine acoustic detection with infrared muzzle flash detection for maximum accuracy and minimal false alerts. Our processing is all done at the edge, within the sensor, allowing us to avoid human error and alert building occupants, first responders, and trigger other security systems with unbeatable speed and accuracy.

#### Respond in seconds with no humans in the loop.

Our sensor's high performance Digital Signal Processing provides real-time alerting within ½ a second. This is where our software smarts take over pinpointing location, notifying employees, 911, and first responders—all while connecting seamlessly with leading security applications and platforms to expand your situational awareness.