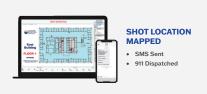

#### Respond in seconds with no humans in the loop.

Our sensor's high performance Digital Signal Processing provides real-time alerting within ½ a second. This is where our software smarts take over pinpointing location, notifying employees, 911, and first responders—all while connecting seamlessly with leading security applications and platforms to expand your situational awareness.

#### Software highlights

- Floor plan mapping software displays a visual location of the shooting
- SMS text and email notifications automatically sent to key stakeholders
- New 911 capability delivers shot location information directly to the Public Safety Answering Point (PSAP)
- Extremely low bandwidth requirement for efficient network data transmission
- Enterprise level cybersecurity and administrative controls