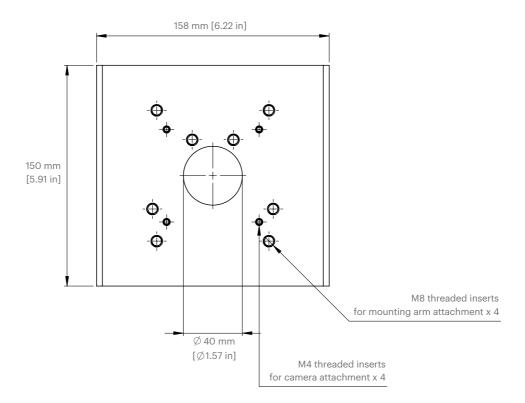

|  |
| Box dimensions:     | 234x169x115mm                                                                                              |  |  |
| The box includes:   | Pole bracket, stainless<br>steel straps, stainless steel<br>fasteners for compatible<br>mounts and cameras |  |  |
| Min. pole diameter: | Ø75mm [3in]                                                                                                |  |  |
| Max. pole diameter: | 165mm [6.5in]*                                                                                             |  |  |
| Compatible with:    | Dome, 360, Bullet,<br>Mounting arm                                                                         |  |  |

\*When using longer straps the bracket can be mounted to larger poles.

## Technical drawings