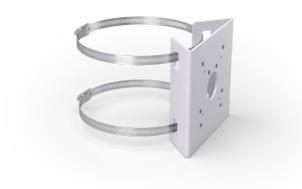

## **POLE BRACKET**

ACC-POL-BRA-B | ACC-POL-BRA-W

## **AVA POLE BRACKET**

Use the pole bracket for sturdy camera installations on poles. Mount the camera directly to the bracket or use a compatible mounting arm.

| CD |     | 100  | OAT |       | NIC |
|----|-----|------|-----|-------|-----|
| 52 | н., | 11-1 | CAT | IC )I | N.5 |

| Material:           | Aluminum                                                                                                   |  |  |
|---------------------|------------------------------------------------------------------------------------------------------------|--|--|
| Surface treatment:  | Powder coat                                                                                                |  |  |
| Color:              | Black, White                                                                                               |  |  |
| Weight:             | 350g                                                                                                       |  |  |
| Box dimensions:     | 234x169x115mm                                                                                              |  |  |
| The box includes:   | Pole bracket, stainless<br>steel straps, stainless steel<br>fasteners for compatible<br>mounts and cameras |  |  |
| Min. pole diameter: | Ø75mm [3in]                                                                                                |  |  |
| Max. pole diameter: | 165mm [6.5in]*                                                                                             |  |  |
| Compatible with:    | Dome, 360, Bullet,<br>Mounting arm                                                                         |  |  |