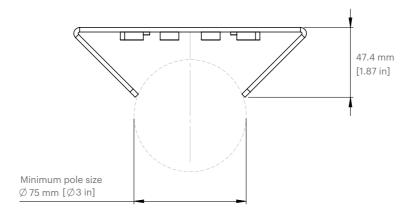

## Technical drawings

| Material:           | Aluminum                                                                                                   |  |  |
|---------------------|------------------------------------------------------------------------------------------------------------|--|--|
| Surface treatment:  | Powder coat                                                                                                |  |  |
| Color:              | Black, White                                                                                               |  |  |
| Weight:             | 350g                                                                                                       |  |  |
| Box dimensions:     | 234x169x115mm                                                                                              |  |  |
| The box includes:   | Pole bracket, stainless<br>steel straps, stainless steel<br>fasteners for compatible<br>mounts and cameras |  |  |
| Min. pole diameter: | Ø75mm [3in]                                                                                                |  |  |
| Max. pole diameter: | 165mm [6.5in]*                                                                                             |  |  |
| Compatible with:    | Dome, 360, Bullet,<br>Mounting arm                                                                         |  |  |

\*When using longer straps the bracket can be mounted to larger poles.