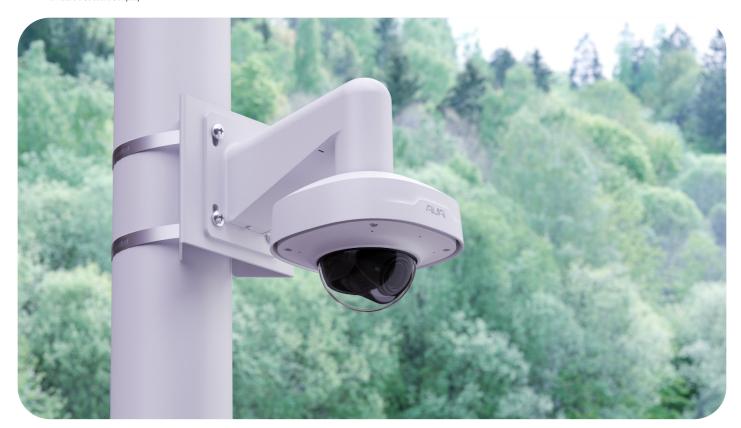

## **AVA POLE BRACKET**

Use the pole bracket for sturdy camera installations on poles. Mount the camera directly to the bracket or use a compatible mounting arm.

| CD |     | 100  | OAT |       | NIC |
|----|-----|------|-----|-------|-----|
| 52 | н., | 11-1 | CAT | IC )I | N.5 |