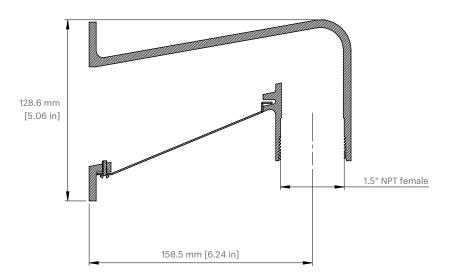

## **SPECIFICATIONS**

| Thread:            | Female 1.5" NPT                              |
|--------------------|----------------------------------------------|
| Material:          | Aluminum alloy                               |
| Dimensions:        | 186x104x129mm<br>[7.3x5.1x4.1"]              |
| Surface treatment: | Powder coat                                  |
| Color:             | Black, White                                 |
| Weight:            | 750g                                         |
| Box dimensions:    | 220x130x150mm                                |
| Box weight:        | 874g                                         |
| Compatible with:   | Pendant cap, Corner<br>bracket, Pole bracket |
|                    |                                              |

## Technical drawings