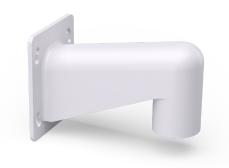

## **SPECIFICATIONS**

| Thread:            | Female 1.5" NPT                              |
|--------------------|----------------------------------------------|
| Material:          | Aluminum alloy                               |
| Dimensions:        | 186x104x129mm<br>[7.3x5.1x4.1"]              |
| Surface treatment: | Powder coat                                  |
| Color:             | Black, White                                 |
| Weight:            | 750g                                         |
| Box dimensions:    | 220x130x150mm                                |
| Box weight:        | 874g                                         |
| Compatible with:   | Pendant cap, Corner<br>bracket, Pole bracket |
|                    |                                              |

## Technical drawings