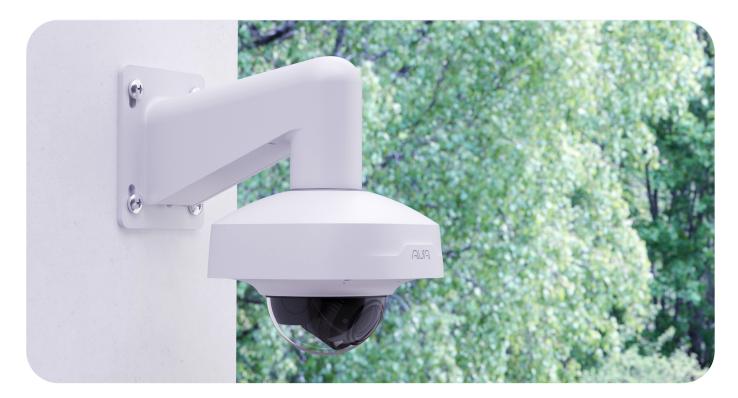

## **AVA MOUNTING ARM**

Use the mounting arm together with the ACC-PEN-CAP. The installation will suspend the camera out from the wall and orient the camera horizontally. ACC-PEN-CAP features a drip edge which will prevent rain from disturbing the image in an outdoor installation. The horizontal camera orientation also helps shield against the sun.