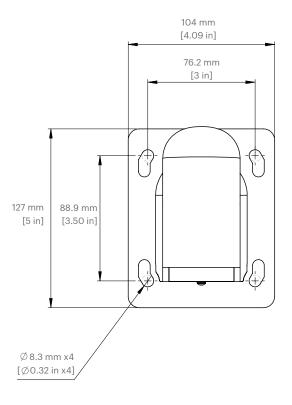

## **SPECIFICATIONS**

| Thread:            | Female 1.5" NPT                              |
|--------------------|----------------------------------------------|
| Material:          | Aluminum alloy                               |
| Dimensions:        | 186x104x129mm<br>[7.3x5.1x4.1"]              |
| Surface treatment: | Powder coat                                  |
| Color:             | Black, White                                 |
| Weight:            | 750g                                         |
| Box dimensions:    | 220x130x150mm                                |
| Box weight:        | 874g                                         |
| Compatible with:   | Pendant cap, Corner<br>bracket, Pole bracket |
|                    |                                              |

## Technical drawings