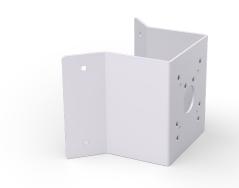

## **CORNER BRACKET**

ACC-CRN-BRA-B | ACC-CRN-BRA-W

## **AVA CORNER BRACKET**

Use the corner bracket for camera installations on external corners. Mount the camera directly to the bracket or use a compatible mounting arm.

| Material:          | Aluminum                                                                             |
|--------------------|--------------------------------------------------------------------------------------|
| Surface treatment: | Powder coat                                                                          |
| Color:             | White, Black                                                                         |
| Weight:            | 570g                                                                                 |
| Box dimensions:    | 234x169x174mm                                                                        |
| The box includes:  | Corner bracket,<br>stainless steel fasteners<br>for compatible mounts<br>and cameras |