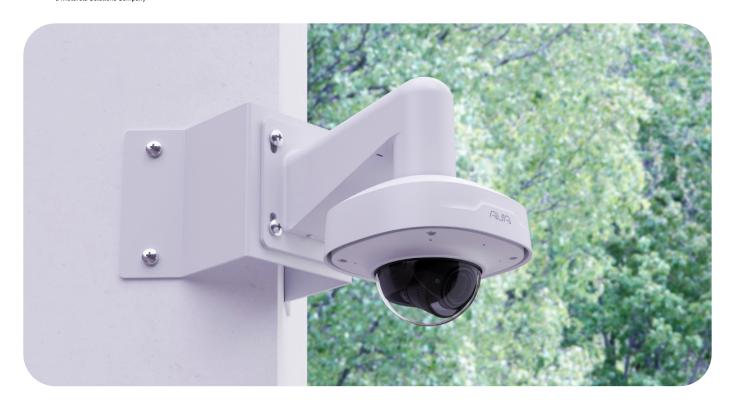

## **AVA CORNER BRACKET**

Use the corner bracket for camera installations on external corners. Mount the camera directly to the bracket or use a compatible mounting arm.

| Material:          | Aluminum                                                                             |
|--------------------|--------------------------------------------------------------------------------------|
| Surface treatment: | Powder coat                                                                          |
| Color:             | White, Black                                                                         |
| Weight:            | 570g                                                                                 |
| Box dimensions:    | 234x169x174mm                                                                        |
| The box includes:  | Corner bracket,<br>stainless steel fasteners<br>for compatible mounts<br>and cameras |

**SPECIFICATIONS** 

Compatible with:

Dome, 360, Bullet,

Mounting arm