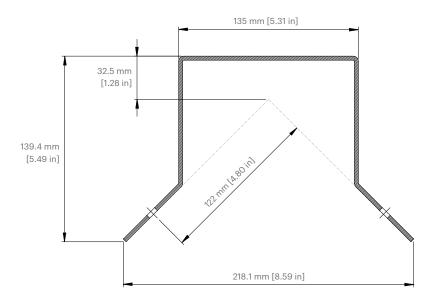

|
|--------------------|--------------------------------------------------------------------------------------|
| Surface treatment: | Powder coat                                                                          |
| Color:             | White, Black                                                                         |
| Weight:            | 570g                                                                                 |
| Box dimensions:    | 234x169x174mm                                                                        |
| The box includes:  | Corner bracket,<br>stainless steel fasteners<br>for compatible mounts<br>and cameras |

**SPECIFICATIONS** 

Compatible with:

Dome, 360, Bullet,

Mounting arm



## Technical drawings