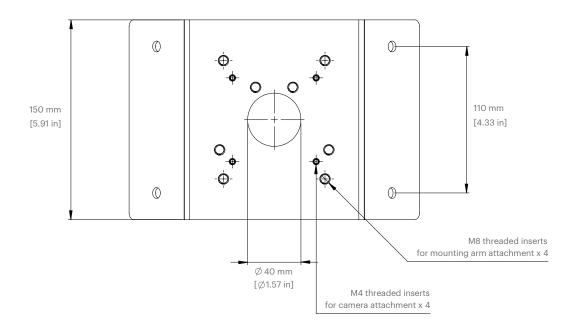

|
|--------------------|--------------------------------------------------------------------------------------|
| Surface treatment: | Powder coat                                                                          |
| Color:             | White, Black                                                                         |
| Weight:            | 570g                                                                                 |
| Box dimensions:    | 234x169x174mm                                                                        |
| The box includes:  | Corner bracket,<br>stainless steel fasteners<br>for compatible mounts<br>and cameras |

**SPECIFICATIONS** 

Compatible with:

Dome, 360, Bullet,

Mounting arm



## Technical drawings